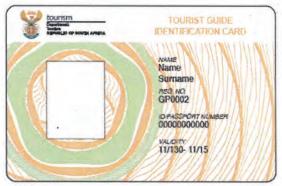

#### (2) Registration Fee

An application for registration, renewal of registration or an additional competence must be accompanied by a fee of R240-00 (two hundred and forty rands).

- (3) Registration certificate and badge
  - (a) The registration certificate referred to in section 50(6) of the Act must be as in Annexure A.

# ANNEXURE A

FRONT