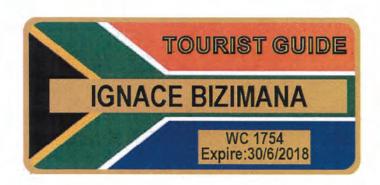

(b) The badge referred to in section 50(6) of the Act must be as in Annexure B.

# ANNEXURE B