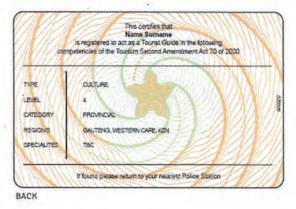

#### (2) Registration Fee

An application for registration, renewal of registration or an additional competence must be accompanied by a fee of R240-00 (two hundred and forty rands).

- (3) Registration certificate and badge
  - (a) The registration certificate referred to in section 50(6) of the Act must be as in Annexure A.

# ANNEXURE A

FRONT